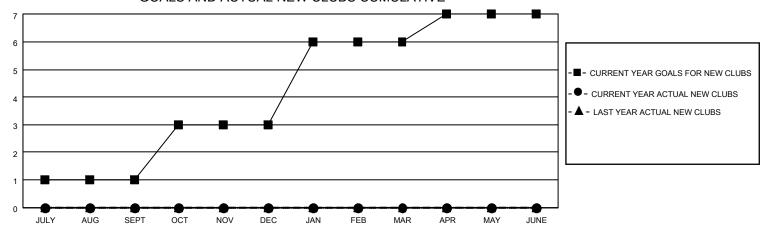

#### GOALS AND ACTUAL NEW CLUBS CUMULATIVE

## District 4 L1

| Clubs                 |               |           |               | Members               |                        |                         |                                                    |
|-----------------------|---------------|-----------|---------------|-----------------------|------------------------|-------------------------|----------------------------------------------------|
| RESULTS FOR 2023-2024 |               |           |               | RESULTS FOR 2023-2024 |                        |                         |                                                    |
| QUARTER               | NEW CLUB GOAL | NEW CLUBS | DROPPED CLUBS | QUARTER MEME          | BER GROWTH NET<br>GOAL | MEMBER GROWTH<br>ACTUAL | DROPPED<br>MEMBERS ACTUAL<br>(including transfers) |
| JULY/AUG/SEPT         | 1             | 0         | 1             | JULY/AUG/SEPT         | 5                      | 9                       | 6                                                  |
| OCT/NOV/DEC           | 2             | 0         | 0             | OCT/NOV/DEC           | 10                     | 0                       | 0                                                  |
| JAN/FEB/MAR           | 3             | 0         | 0             | JAN/FEB/MAR           | 15                     | 0                       | 0                                                  |
| APR/MAY/JUNE          | 1             | 0         | 0             | APR/MAY/JUNE          | 5                      | 0                       | 0                                                  |