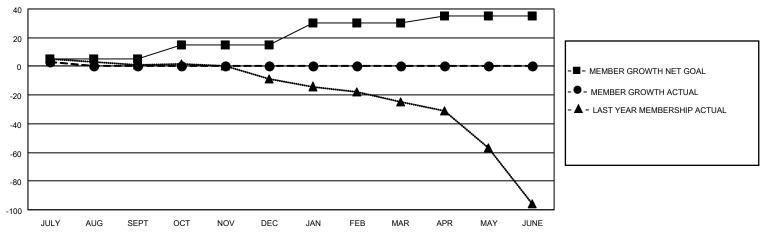

#### GOALS AND ACTUAL MEMBERS CUMULATIVE

| DROPPED CLUBS: 1 |   | 4 CLUBS OF 22 ADDED 1 OR<br>MORE NEW MEMBERS | GENDER DISTRIBUTION                |              |  |
|------------------|---|----------------------------------------------|------------------------------------|--------------|--|
|                  |   | WORE NEW WEWBERS                             | MALE                               | 213 (60.68%) |  |
|                  |   |                                              | FEMALE 138 (39.32%)                |              |  |
| DROPPED MEMBERS  |   |                                              | NON BINARY                         | 0 (0.00%)    |  |
|                  |   |                                              | PREFER NOT TO ANSWER 0 (0.00%)     |              |  |
| DECEASED         | 0 |                                              |                                    |              |  |
| CLUB CANCELLED   | 0 | CLICK HERE FOR CUMULATIVE                    | TOTAL FAMILY UNIT MEMBERS          | 62           |  |
| OTHER            | 6 | MEMBERSHIP DATA                              |                                    |              |  |
| TOTAL            | 6 |                                              | FAMILY MEMBERS PAYING HALF DUES 32 |              |  |
|                  |   |                                              |                                    |              |  |

## District 4 L1

| Clubs                 |               |           |               | Members               |                        |                         |                                                    |
|-----------------------|---------------|-----------|---------------|-----------------------|------------------------|-------------------------|----------------------------------------------------|
| RESULTS FOR 2023-2024 |               |           |               | RESULTS FOR 2023-2024 |                        |                         |                                                    |
| QUARTER               | NEW CLUB GOAL | NEW CLUBS | DROPPED CLUBS | QUARTER MEME          | BER GROWTH NET<br>GOAL | MEMBER GROWTH<br>ACTUAL | DROPPED<br>MEMBERS ACTUAL<br>(including transfers) |
| JULY/AUG/SEPT         | 1             | 0         | 1             | JULY/AUG/SEPT         | 5                      | 9                       | 6                                                  |
| OCT/NOV/DEC           | 2             | 0         | 0             | OCT/NOV/DEC           | 10                     | 0                       | 0                                                  |
| JAN/FEB/MAR           | 3             | 0         | 0             | JAN/FEB/MAR           | 15                     | 0                       | 0                                                  |
| APR/MAY/JUNE          | 1             | 0         | 0             | APR/MAY/JUNE          | 5                      | 0                       | 0                                                  |